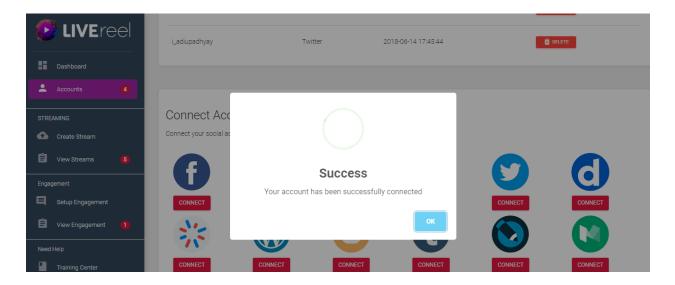

<u>Step 7</u>-Upon clicking on "Connect" tab you will be notified –Your account has been successfully connected.

We hope you find this tutorial helpful.

If you have any questions or find any issues, please reach out to us direct at-<u>http://support.vineasx.com</u>