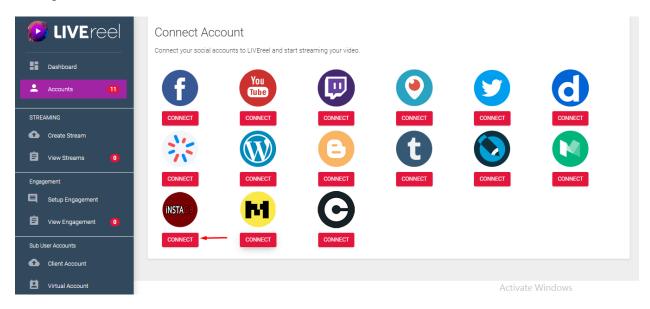

<u>Step 2</u>- In order to connect to Instagib you need to scroll down and get to <u>Connect</u> <u>Account</u> section where you will get to see different social networking Icons, click on Instagib icon "CONNECT" tab.